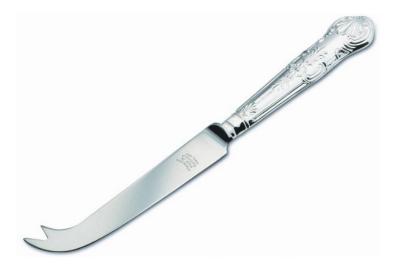

## **Product Summary**

Hallmarked Queens Pattern Cheese Knife with stainless steel blade Length 217mm supplied in a high quality box

## **Product Description**

Hallmarked Queens Pattern Cheese Knife with stainless steel blade Length 217mm supplied in a high quality box