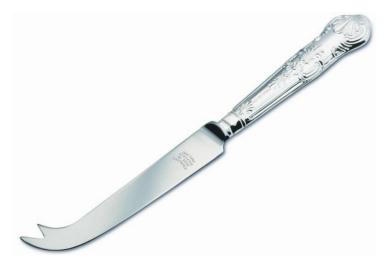

## **Product Summary**

Hallmarked Queens Pattern Cheese Knife with stainless steel blade Length 217mm supplied in a high quality box

## **Product Description**

Hallmarked Queens Pattern Cheese Knife with stainless steel blade Length 217mm supplied in a high quality box