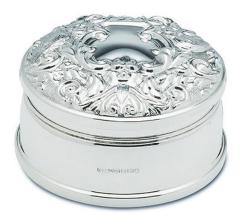

## **Product Summary**

Sterling silver hallmarked jewel box with lift off lid and velvet lined interior. The top is stamped from the original victorian die.

Height 50mm x 85mm dia Supplied in a high quality box

## **Product Description**

Sterling silver hallmarked jewel box with lift off lid and velvet lined interior. The top is stamped from the original victorian die.

Height 50mm x 85mm dia Supplied in a high quality box