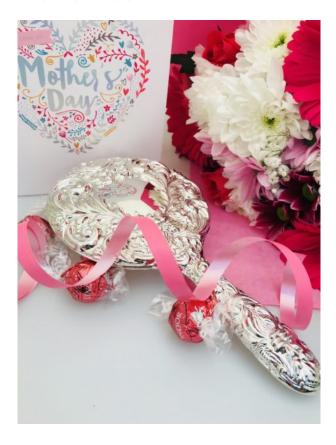

## **Product Summary**

Sterling silver Hallmark Embossed Mirror Beautiful Victorian style, the tools date from 1901 when our company was founded. Supplied in a high quality box

## **Product Description**

Sterling silver Hallmark Embossed Mirror Beautiful Victorian style, the tools date from 1901 when our company was founded. Supplied in a high quality box