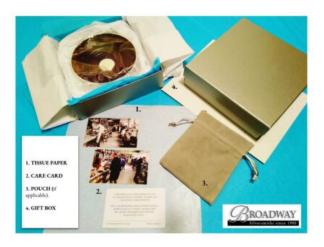

## **Product Summary**

Sterling silver Hallmark Embossed Mirror Beautiful Victorian style, the tools date from 1901 when our company was founded. Supplied in a high quality box

## **Product Description**

Sterling silver Hallmark Embossed Mirror Beautiful Victorian style, the tools date from 1901 when our company was founded. Supplied in a high quality box