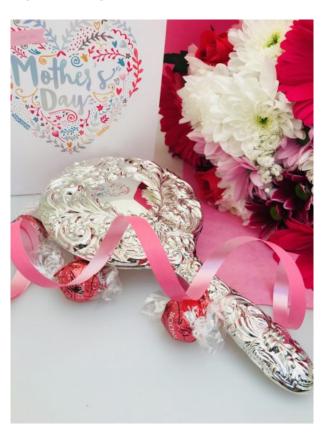

## **Product Summary**

Sterling silver Hallmark Embossed Mirror Beautiful Victorian style, the tools date from 1901 when our company was founded. Supplied in a high quality box

## **Product Description**

Sterling silver Hallmark Embossed Mirror Beautiful Victorian style, the tools date from 1901 when our company was founded. Supplied in a high quality box