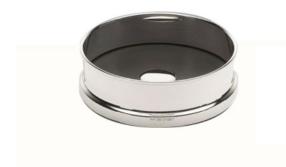

## **Product Summary**

This is a lovely traditional hallmarked silver and (natural welsh slate) coaster. Dia 112mm Supplied in a high quality box

## **Product Description**

This is a lovely traditional hallmarked silver and (natural welsh slate) coaster. Dia 112mm Supplied in a high quality box