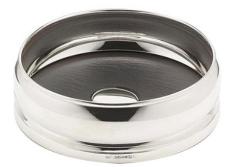

## Product Summary

This lovely sterling silver Hallmarked Barrel Slate Coaster comes with a slate base (natural welsh slate) is ideal for personalising either on the silver centre or on the coaster itself. Diameter: 113mm

## **Product Description**

This lovely sterling silver Hallmarked Barrel Slate Coaster comes with a slate base (natural welsh slate) is ideal for personalising either on the silver centre or on the coaster itself.

Diameter: 113mm

All our products are supplied in a high quality gift box.

Product Gallery

Product data have been exported from -  $\underline{Broadway\ Silver}$  Export date: Mon Mar 31 23:03:14 2025 / +0000  $\,$  GMT