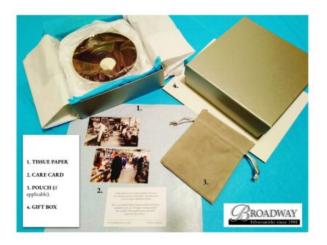

All our products are supplied in a high quality gift box.

Diameter: 113mm

All our products are supplied in a high quality gift box.

Product Gallery

Product data have been exported from -  $\underline{Broadway\ Silver}$  Export date: Mon Mar 31 23:03:14 2025 / +0000  $\,$  GMT