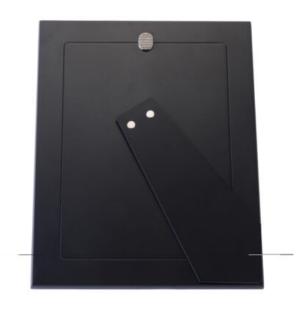

## **Product Summary**

Sterling silver hallmarked plain rectangular photo frame. Wide border. Dimensions 10x8"

## **Product Description**

Sterling silver hallmarked plain rectangular photo frame. Wide border. Dimensions 10x8"