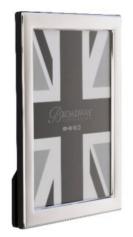

## **Product Summary**

Sterling silver hallmarked plain rectangular photo frame. Wide border. Dimensions 10x8"

## **Product Description**

Sterling silver hallmarked plain rectangular photo frame. Wide border. Dimensions 10x8"