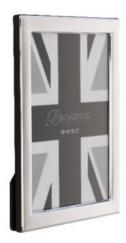

## **Product Summary**

Sterling silver hallmarked plain rectangular photo frame. Wide border. Dimensions 10x8"

## **Product Description**

Sterling silver hallmarked plain rectangular photo frame. Wide border. Dimensions 10x8"