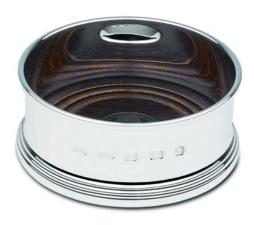

## **Product Summary**

Sterling silver hallmarked heavy guage straight sided coaster also available in standard and extra heavy weight.

Dia 88mm

Supplied in a high quality box

## **Product Description**

Sterling silver hallmarked heavy guage straight sided coaster also available in standard and extra heavy weight. Dia 88mm

Supplied in a high quality box