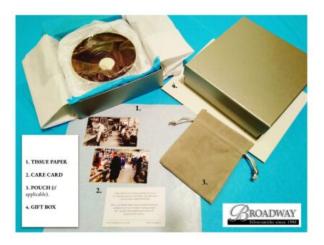

## **Product Summary**

Sterling silver hallmarked heavy guage straight sided coaster also available in standard and extra heavy weight.

Dia 88mm

Supplied in a high quality box

## **Product Description**

Sterling silver hallmarked heavy guage straight sided coaster also available in standard and extra heavy weight. Dia 88mm

Supplied in a high quality box