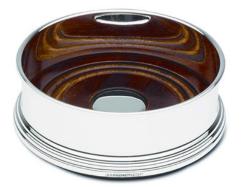

## **Product Summary**

This classic straight-sided hallmarked silver coaster is available in three different weights. Standard, Heavy and Extra heavy weight. Dia 88mm Supplied in a high quality box

## **Product Description**

This classic straight-sided hallmarked silver coaster is available in three different weights. Standard, Heavy and Extra heavy weight. Dia 88mm Supplied in a high quality box