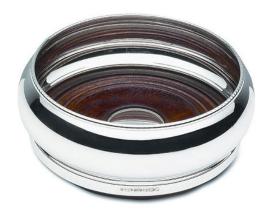

## **Product Summary**

This handmade traditional barrel shaped coaster with bead edge and dark mahogany base is one of our better sellers. Dia 92mm

Supplied in a high quality box

## **Product Description**

This handmade traditional barrel shaped coaster with bead edge and dark mahogany base is one of our better sellers. Dia 92mm

Supplied in a high quality box