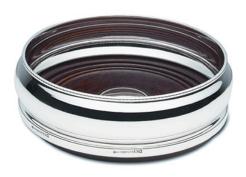

## **Product Summary**

This traditional bead edge barrel shape coaster and dark marhogany base is one of our best sellers. Dia 127mm
Supplied in a high quality box

## **Product Description**

This traditional bead edge barrel shape coaster and dark marhogany base is one of our best sellers. Dia 127mm
Supplied in a high quality box