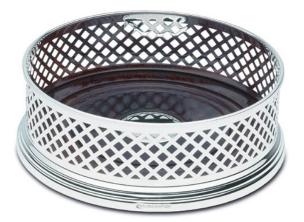

## **Product Summary**

This handmade hallmarked silver basket weave coaster has a mahogany base also available in wine bottle size. Dia 119mm Supplied in a high quality box

## **Product Description**

This handmade hallmarked silver basket weave coaster has a mahogany base also available in wine bottle size. Dia 119mm Supplied in a high quality box