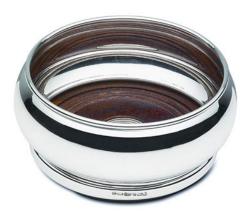

## **Product Summary**

This classic barrel shaped hallmarked silver coaster comes with a rich maghogany base with disc suitable for engraving. Dia 90mm

supplied in a high quality box

## **Product Description**

This classic barrel shaped hallmarked silver coaster comes with a rich maghogany base with disc suitable for engraving. Dia 90mm

supplied in a high quality box