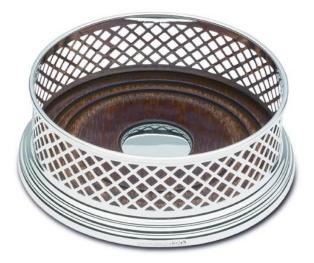

## Product Summary

This handmade Hallmarked Basket Weave Coaster has a beautiful and rich design. With its wider mahogany base, it is the perfect type of coaster for your champagne. Diameter: 89mm

All our products are supplied in a high quality gift box.

## **Product Description**

This handmade Hallmarked Basket Weave Coaster has a beautiful and rich design. With its wider mahogany base, it is the perfect type of coaster for your champagne.

Diameter: 89mm