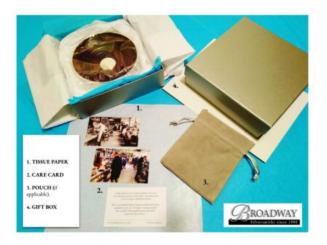

## **Product Summary**

Here is our Hallmarked Barrel Heavy Gauge Coaster, it comes with a rich and beautiful mahogany base with a centre disc suitale for engraving. Diameter: 125mm All our products are supplied in a high quality gift box.

## **Product Description**

Here is our Hallmarked Barrel Heavy Gauge Coaster, it comes with a rich and beautiful mahogany base with a centre disc suitale for engraving. Diameter: 125mm All our products are supplied in a high quality gift box.