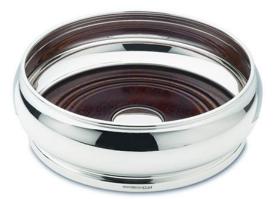

## **Product Summary**

Here is our Hallmarked Barrel Heavy Gauge Coaster, it comes with a rich and beautiful mahogany base with a centre disc suitale for engraving. Diameter: 125mm All our products are supplied in a high quality gift box.

## **Product Description**

Here is our Hallmarked Barrel Heavy Gauge Coaster, it comes with a rich and beautiful mahogany base with a centre disc suitale for engraving. Diameter: 125mm All our products are supplied in a high quality gift box.