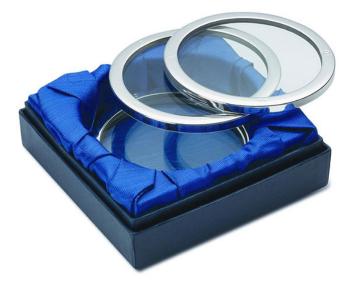

## **Product Summary**

Here are our 4 pce Glass and Silver Coaster Mats, the modern style of this set of glass mats remains as popular as ever. Diameter = 96mm Supplied in a high quality box

## **Product Description**

Here are our 4 pce Glass and Silver Coaster Mats, the modern style of this set of glass mats remains as popular as ever.

Diameter = 96mm Supplied in a high quality box